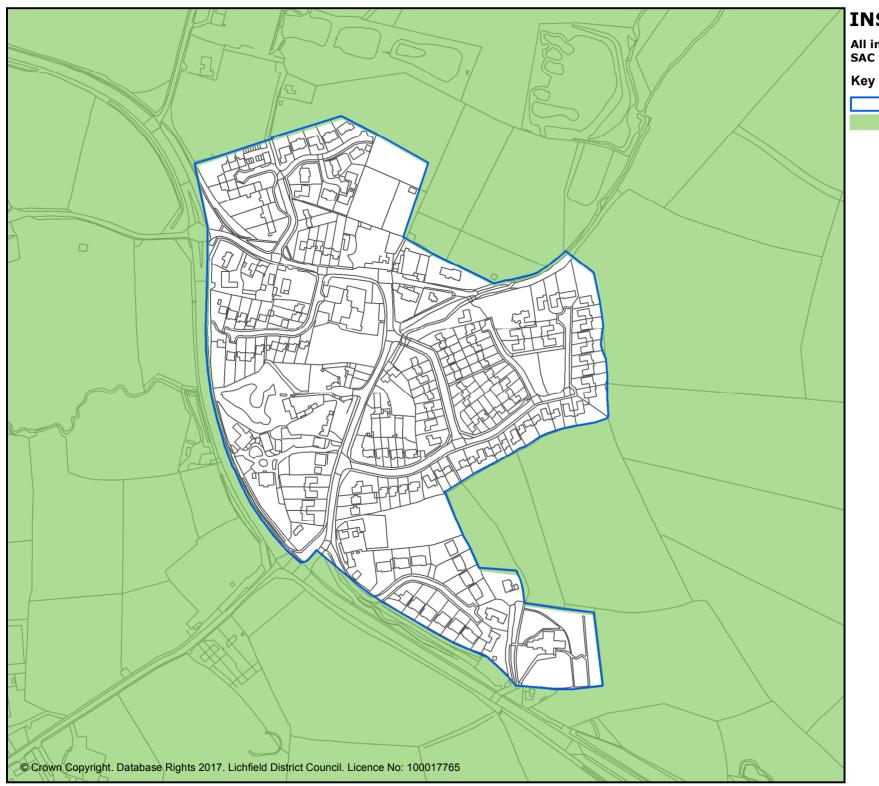

# **INSET 20 LONGDON**

All inset lies wthin the Cannock Chase SAC policy area (Policy NR7)

Village settlement boundary