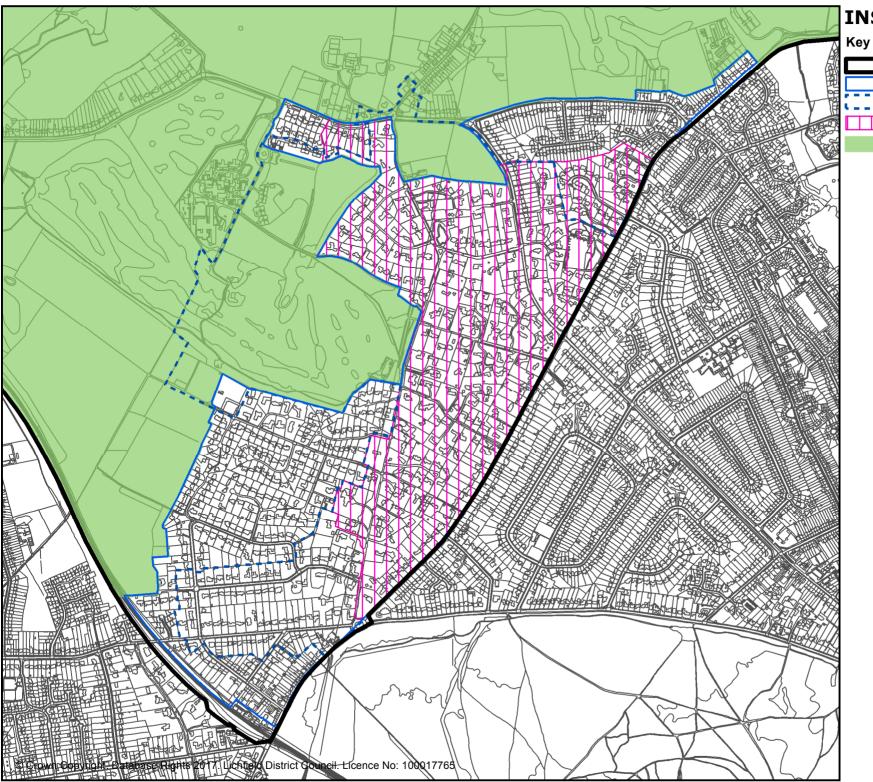

# INSET 23 ST MATTHEWS

All inset lies within the Cannock Chase SAC policy area (Policy NR7) & Forest of Mercia (Core Policies 1, 13, 14, Policy SC2)

Key